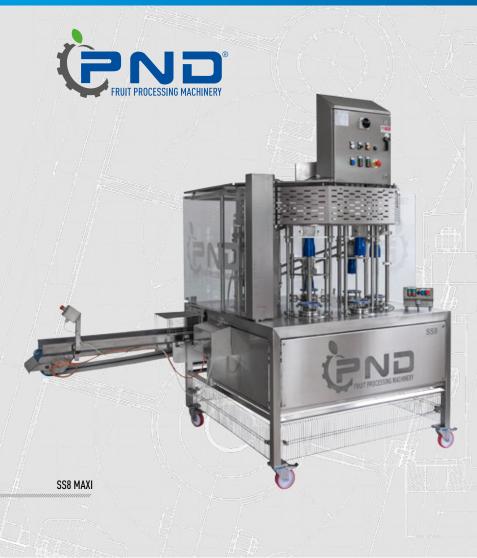

## SS8 MAXI

CUTTING MACHINE IN WEDGES, RINGS, CHUNKS AND STICKS

## PINEAPPLE and small fruit

The SS8 MAXI cutting machine has been designed for varius fruit sizes processing.

It is a semi-automatic machine, which allows cutting of pineapple, melon, apple, pear, tomato, potato, etc. into different shapes (chunks, slices, wedges, sticks) and dimensions thanks to the possibility of cutters and plungers replacing.

The operator only needs to load the product.

The automatic mechanism is equipped with plungers that push the product through the cutters performing the cut desidered.

The product will be collected on the included conveyor belt.

## Advantages:

- Born for big fruits, adapting for small fruit
- High cutting quality
- Very robust machine structure
- Compact size
- Simple and fast maintenance and sanitation
- Electrical panel built according to EEC/IP 65 standards
- Option: self-locking rotating wheels

It is equipped with: Conveyor belt for product.

| TECHNICAL FEATURES              |                                | SS8 MAXI                                              |
|---------------------------------|--------------------------------|-------------------------------------------------------|
| Max Production cap PINEAPPLE    |                                | 40 fruits/min.                                        |
| Max Production cap SMALL FRUITS |                                | 60 fruits/min.                                        |
|                                 | e dimension<br>length x height | 1400 x 1400 x H2400 mm<br>(55.11 x 55.11 x H94.48 in) |
| Conveyo                         | or belt dimensions<br>c width  | 1950 x 260 mm<br>(76.77 x 10.23 in)                   |
| Loading                         | height                         | 1000 mm (39.37 in)                                    |
| Installed power                 |                                | 1 kW                                                  |
| Weight                          |                                | 700 kg (1543 lbs)                                     |
| Employee operator               |                                | 1                                                     |