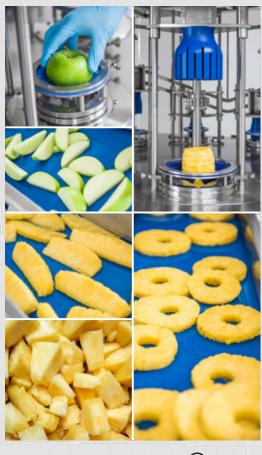

## PINEAPPLE and small fruit

The SS8 MAXI cutting machine has been designed for varius fruit sizes processing.

It is a semi-automatic machine, which allows cutting of pineapple, melon, apple, pear, tomato, potato, etc. into different shapes (chunks, slices, wedges, sticks) and dimensions thanks to the possibility of cutters and plungers replacing.

The operator only needs to load the product.

The automatic mechanism is equipped with plungers that push the product through the cutters performing the cut desidered.

The product will be collected on the included conveyor belt.

## Advantages:

- Born for big fruits, adapting for small fruit
- High cutting quality
- Very robust machine structure
- Compact size
- Simple and fast maintenance and sanitation
- Electrical panel built according to EEC/IP 65 standards
- Option: self-locking rotating wheels